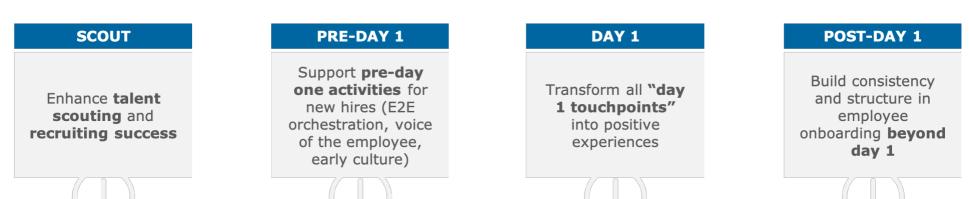

#### Step 1 - Talent Scouting

#### Step 2 - Pre-Day 1

#### Step 3 - Day 1

Ensuring talent retention and productivity from day one **Checklists** to easy follow up and make the "Day 1 Onboarding Experience" of your new employees outstanding.

**Surveys** to establish a structured onboarding feedback process – building up awareness and trust.

#### Step 4 - Post-Day 1