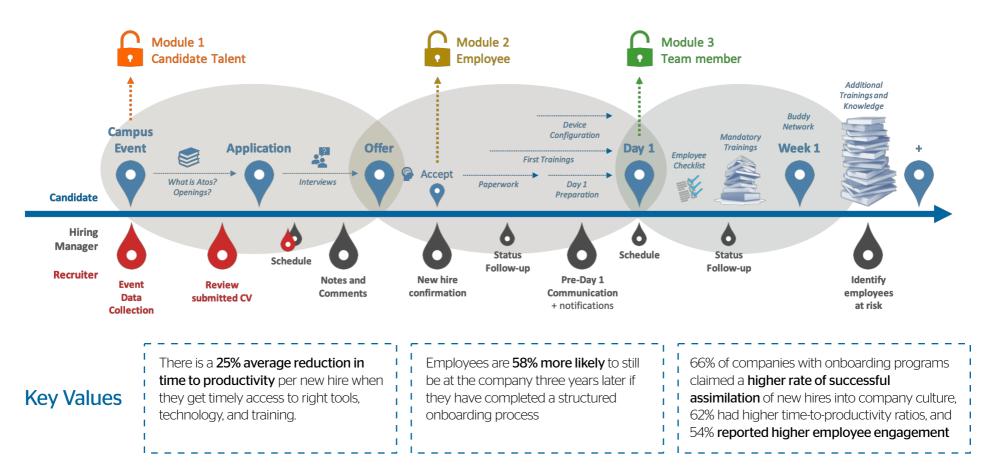

Based on our experience we have built Atos Welcome, a platform that supports the end-to-end orchestration of the onboarding process – from talent discovery to the first weeks of employee work.

## Atos Welcome enables the end-to-end onboarding process, helping your organization attract, engage, retain key talent

The manager view includes a **warning/ notification system** that analyzes employee engagement and allows managers to immediately act and address the situation.